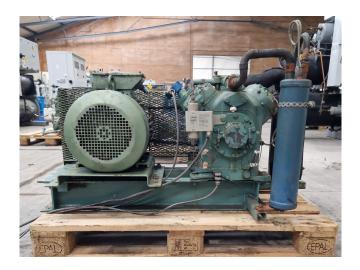

#### **Used Bitzer 4H**

Used Bitzer 4H open-type reciprocating compressor on Freon. Complete with a Rotor 1XF 160M04 500 electric motor - 50 Hz - 11 kW - 1455 RPM, oil separator, pressure and safety switch and sight glasses. The compressor has a displacement of 38,0 m³/h at 750 RPM and 88,8 m³/h at 1750 RPM. \*Why choose for HOSBV? Were not only the largest used refrigeration specialist in Europe, but also, we solely deliver our orders after performing an extensive test and an industrial cleaning. If requested we are happy to arrange your logistics.