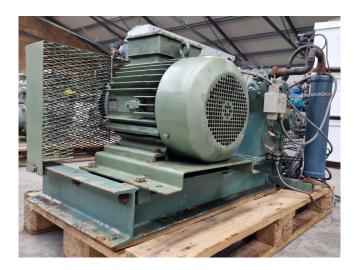

#### **Used Bitzer 4H**

Used Bitzer 4H open-type reciprocating compressor on Freon. Complete with a Rotor 1XF 160M04 500 electric motor - 50 Hz - 11 kW - 1455 RPM, oil separator, pressure and safety switch and sight glasses. The compressor has a displacement of 38,0 m³/h at 750 RPM and 88,8 m³/h at 1750 RPM. \*Why choose for HOSBV? Were not only the largest used refrigeration specialist in Europe, but also, we solely deliver our orders after performing an extensive test and an industrial cleaning. If requested we are happy to arrange your logistics.