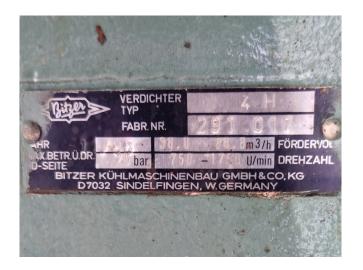

## **Specifications**

| Brand                    | Bitzer                |
|--------------------------|-----------------------|
| Туре                     | 4H                    |
| Refrigerant              | Freon                 |
| kW at 0°C/+40°C          | 60,0                  |
| kW at -5ºC/+40ºC         | 50,0                  |
| kW at -10°C/+40°C        | 41,2                  |
| kW at -20°C/+40°C        | 27,1                  |
| kW at -30°C/+40°C        | 16,7                  |
| kW at -40°C/+40°C        | 9,2                   |
| kW at -45°C/+40°C        | 6,4                   |
| Electromotor Specs       | 50 Hz - 11 kW - 1455  |
|                          | RPM                   |
| Unloaded Start           | /                     |
| On steel base frame      | /                     |
| Pressure safety switches | ✓                     |
| Hp/Lp/Op                 |                       |
| Oil separator            | /                     |
| Sight Glass              | ✓                     |
| m3 / h                   | 750 RPM - 38,0 m³/h / |
|                          | 1750 RPM - 88,8 m³/h  |
| Remarks                  | Y.o.b. 1985           |
| Condensing Unit          | ✓                     |
| Sizes                    | 1250x750x800 mm       |
|                          | (LxWxH)               |
| Stock                    | 1                     |
|                          |                       |

#### **Used Bitzer 4H**

Used Bitzer 4H open-type reciprocating compressor on Freon. Complete with a Rotor 1XF 160M04 500 electric motor - 50 Hz - 11 kW - 1455 RPM, oil separator, pressure and safety switch and sight glasses. The compressor has a displacement of 38,0 m³/h at 750 RPM and 88,8 m³/h at 1750 RPM. \*Why choose for HOSBV? Were not only the largest used refrigeration specialist in Europe, but also, we solely deliver our orders after performing an extensive test and an industrial cleaning. If requested we are happy to arrange your logistics.