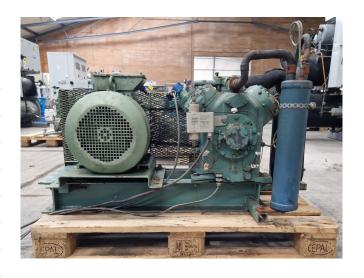

#### **Used Bitzer 4H**

Used Bitzer 4H open-type reciprocating compressor on Freon. Complete with a Rotor 1XF 160M04 500 electric motor - 50 Hz - 11 kW - 1455 RPM, oil separator, pressure and safety switch and sight glasses. The compressor has a displacement of 38,0 m³/h at 750 RPM and 88,8 m³/h at 1750 RPM. \*Why choose for HOSBV? Were not only the largest used refrigeration specialist in Europe, but also, we solely deliver our orders after performing an extensive test and an industrial cleaning. If requested we are happy to arrange your logistics.