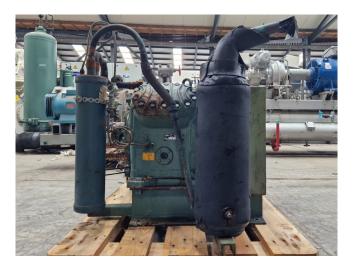

#### **Used Bitzer 4H**

Used Bitzer 4H open-type reciprocating compressor on Freon. Complete with a Rotor 1XF 160M04 500 electric motor - 50 Hz - 11 kW - 1455 RPM, oil separator, pressure and safety switch and sight glasses. The compressor has a displacement of 38,0 m³/h at 750 RPM and 88,8 m³/h at 1750 RPM. \*Why choose for HOSBV? Were not only the largest used refrigeration specialist in Europe, but also, we solely deliver our orders after performing an extensive test and an industrial cleaning. If requested we are happy to arrange your logistics.