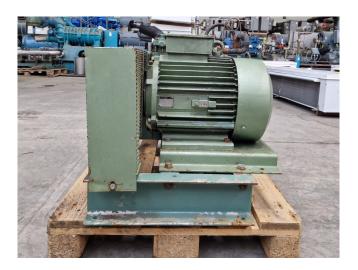

#### **Used Bitzer 4H**

Used Bitzer 4H open-type reciprocating compressor on Freon. Complete with a Rotor 1XF 160M04 500 electric motor - 50 Hz - 11 kW - 1455 RPM, oil separator, pressure and safety switch and sight glasses. The compressor has a displacement of 38,0 m³/h at 750 RPM and 88,8 m³/h at 1750 RPM. \*Why choose for HOSBV? Were not only the largest used refrigeration specialist in Europe, but also, we solely deliver our orders after performing an extensive test and an industrial cleaning. If requested we are happy to arrange your logistics.