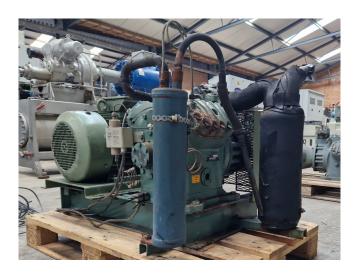

#### **Used Bitzer 4H**

Used Bitzer 4H open-type reciprocating compressor on Freon. Complete with a Rotor 1XF 160M04 500 electric motor - 50 Hz - 11 kW - 1455 RPM, oil separator, pressure and safety switch and sight glasses. The compressor has a displacement of 38,0 m³/h at 750 RPM and 88,8 m³/h at 1750 RPM. \*Why choose for HOSBV? Were not only the largest used refrigeration specialist in Europe, but also, we solely deliver our orders after performing an extensive test and an industrial cleaning. If requested we are happy to arrange your logistics.