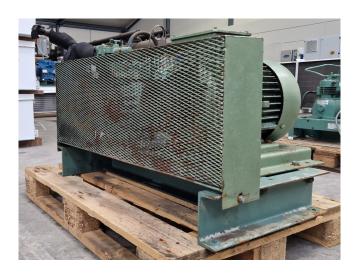

#### **Used Bitzer 4H**

Used Bitzer 4H open-type reciprocating compressor on Freon. Complete with a Rotor 1XF 160M04 500 electric motor - 50 Hz - 11 kW - 1455 RPM, oil separator, pressure and safety switch and sight glasses. The compressor has a displacement of 38,0 m³/h at 750 RPM and 88,8 m³/h at 1750 RPM. \*Why choose for HOSBV? Were not only the largest used refrigeration specialist in Europe, but also, we solely deliver our orders after performing an extensive test and an industrial cleaning. If requested we are happy to arrange your logistics.