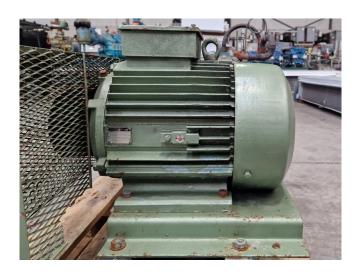

#### **Used Bitzer 4H**

Used Bitzer 4H open-type reciprocating compressor on Freon. Complete with a Rotor 1XF 160M04 500 electric motor - 50 Hz - 11 kW - 1455 RPM, oil separator, pressure and safety switch and sight glasses. The compressor has a displacement of 38,0 m³/h at 750 RPM and 88,8 m³/h at 1750 RPM. \*Why choose for HOSBV? Were not only the largest used refrigeration specialist in Europe, but also, we solely deliver our orders after performing an extensive test and an industrial cleaning. If requested we are happy to arrange your logistics.