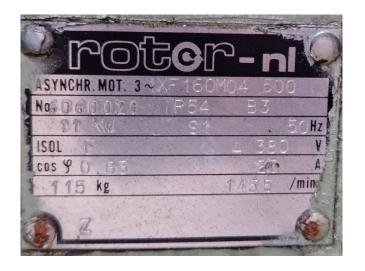

#### **Used Bitzer 4H**

Used Bitzer 4H open-type reciprocating compressor on Freon. Complete with a Rotor 1XF 160M04 500 electric motor - 50 Hz - 11 kW - 1455 RPM, oil separator, pressure and safety switch and sight glasses. The compressor has a displacement of 38,0 m³/h at 750 RPM and 88,8 m³/h at 1750 RPM. \*Why choose for HOSBV? Were not only the largest used refrigeration specialist in Europe, but also, we solely deliver our orders after performing an extensive test and an industrial cleaning. If requested we are happy to arrange your logistics.