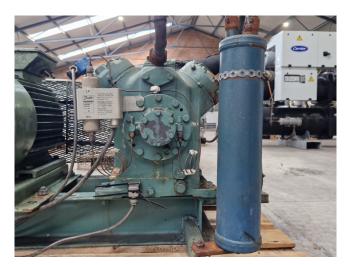

#### **Used Bitzer 4H**

Used Bitzer 4H open-type reciprocating compressor on Freon. Complete with a Rotor 1XF 160M04 500 electric motor - 50 Hz - 11 kW - 1455 RPM, oil separator, pressure and safety switch and sight glasses. The compressor has a displacement of 38,0 m³/h at 750 RPM and 88,8 m³/h at 1750 RPM. \*Why choose for HOSBV? Were not only the largest used refrigeration specialist in Europe, but also, we solely deliver our orders after performing an extensive test and an industrial cleaning. If requested we are happy to arrange your logistics.